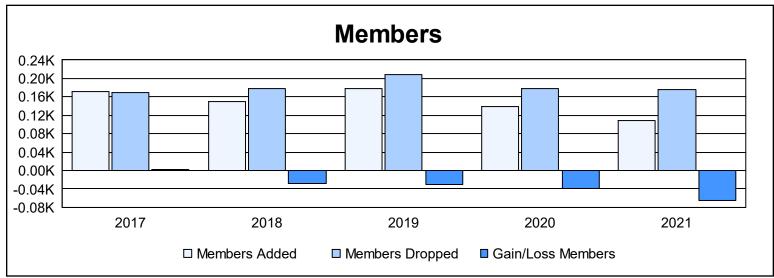

District 27 D2 As of June 2021 Cumulative

| Year      | New<br>Clubs | Dropped<br>Clubs | Gain/<br>Loss<br>Clubs | New<br>Members | Charter<br>Members | Reinstate<br>Members | Transfer<br>Members | Total<br>Member<br>Added | Total<br>Members<br>Dropped | Gain/<br>Loss<br>Members |
|-----------|--------------|------------------|------------------------|----------------|--------------------|----------------------|---------------------|--------------------------|-----------------------------|--------------------------|
| 2016-2017 | 0            | 0                | 0                      | 160            | 0                  | 4                    | 7                   | 171                      | 169                         | 2                        |
| 2017-2018 | 0            | 0                | 0                      | 136            | 0                  | 5                    | 8                   | 149                      | 177                         | -28                      |
| 2018-2019 | 0            | 1                | -1                     | 157            | 0                  | 10                   | 10                  | 177                      | 208                         | -31                      |
| 2019-2020 | 0            | 0                | 0                      | 120            | 2                  | 11                   | 6                   | 139                      | 179                         | -40                      |
| 2020-2021 | 0            | 0                | 0                      | 98             | 0                  | 9                    | 2                   | 109                      | 175                         | -66                      |
| Average   | 0            | 0                | 0                      | 134            | 0                  | 8                    | 7                   | 149                      | 182                         | -33                      |