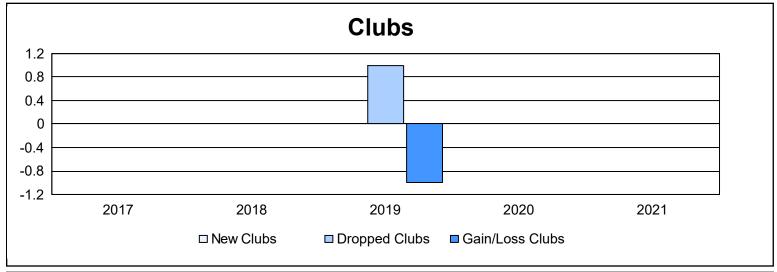

District 27 D2 As of June 2021 Cumulative

| Year      | New<br>Clubs | Dropped<br>Clubs | Gain/<br>Loss<br>Clubs | New<br>Members | Charter<br>Members | Reinstate<br>Members | Transfer<br>Members | Total<br>Member<br>Added | Total<br>Members<br>Dropped | Gain/<br>Loss<br>Members |
|-----------|--------------|------------------|------------------------|----------------|--------------------|----------------------|---------------------|--------------------------|-----------------------------|--------------------------|
| 2016-2017 | 0            | 0                | 0                      | 160            | 0                  | 4                    | 7                   | 171                      | 169                         | 2                        |
| 2017-2018 | 0            | 0                | 0                      | 136            | 0                  | 5                    | 8                   | 149                      | 177                         | -28                      |
| 2018-2019 | 0            | 1                | -1                     | 157            | 0                  | 10                   | 10                  | 177                      | 208                         | -31                      |
| 2019-2020 | 0            | 0                | 0                      | 120            | 2                  | 11                   | 6                   | 139                      | 179                         | -40                      |
| 2020-2021 | 0            | 0                | 0                      | 98             | 0                  | 9                    | 2                   | 109                      | 175                         | -66                      |
| Average   | 0            | 0                | 0                      | 134            | 0                  | 8                    | 7                   | 149                      | 182                         | -33                      |